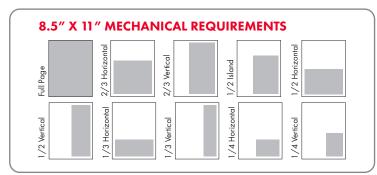

#### **AD DIMENSIONS**

| Size           | Width  | Length |
|----------------|--------|--------|
| Spread Page    | 17"    | 11"    |
| Full Page      | 8.5"   | 11"    |
| 2/3 Horizontal | 7.5"   | 6.5"   |
| 2/3 Vertical   | 5"     | 10"    |
| 1/2 Island     | 4.875" | 7.5"   |
| 1/2 Horizontal | 7.5"   | 4.875" |
| 1/2 Vertical   | 3.625" | 10"    |
| 1/3 Horizontal | 7.5"   | 3.25"  |
| 1/3 Vertical   | 2.5"   | 10"    |
| 1/4 Horizontal | 4.5"   | 3.25"  |
| 1/4 Vertical   | 3.25"  | 4.5"   |
|                |        |        |