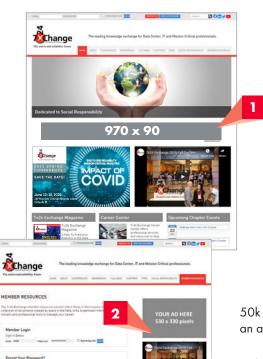

# WWW.7X24EXCHANGE.ORG

Advertising on the 7x24 Exchange website is a great way to reach member and non-member visitors and reinforce your marketing message. Visitors log on to 7x24 Exchange website to learn about upcoming association events, discover ways to maximize their membership. Advertising on the 7x24 Exchange website offers several cost-effective opportunities to position your company as a leader in front of an influential group of data center industry professionals.

## 1. LARGE LEADERBOARD AD

1 Month | \$4,500 (970 x 90 Pixels) jpg, png or gif file format

## 2. CHANNEL AD

1 Month | \$1,750 (530 x 330 Pixels)

jpg, png or gif file format

Up to 3 channel ads per advertiser. Page options: About, Conferences, News, Chapters, STEM, Social Responsibility and Member Resources